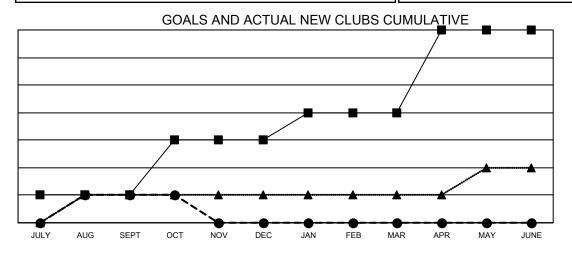

## LOCATION: TENNESSEE

Results as of: 10/31/2021

| Clubs RESULTS FOR 2021-2022 |   |   |   |              |  |  |
|-----------------------------|---|---|---|--------------|--|--|
|                             |   |   |   |              |  |  |
| JULY/AUG/SEPT               | 1 | 1 | 1 | <br>  JULY/A |  |  |
| OCT/NOV/DEC                 | 2 | 0 | 0 | OCT/N        |  |  |
| JAN/FEB/MAR                 | 1 | 0 | 0 | JAN/FE       |  |  |
| APR/MAY/JUNE                | 3 | 0 | 0 | APR/M        |  |  |
|                             |   |   |   |              |  |  |

- CURRENT YEAR GOALS FOR NEW CLUBS

- ■ - CURRENT YEAR ACTUAL NEW CLUBS

- ▲ - LAST YEAR ACTUAL NEW CLUBS