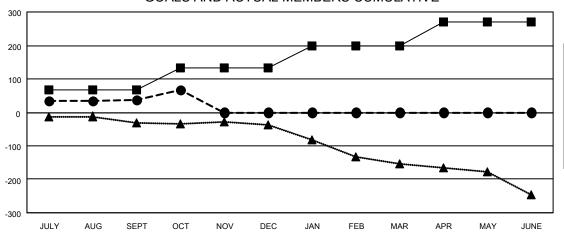

| l | Members                                     |      |               |             |                     |     |  |  |  |
|---|---------------------------------------------|------|---------------|-------------|---------------------|-----|--|--|--|
|   | RESULTS FOR 2021-2022                       |      |               |             |                     |     |  |  |  |
| l | QUARTER                                     | МЕМВ | ER GROWTH NET | MEMBER GROW | TH DROPPED          |     |  |  |  |
| l |                                             |      | GOAL          | ACTUAL      | MEMBERS ACTU        | ΙAL |  |  |  |
| l |                                             |      |               |             | (including transfer | rs) |  |  |  |
| l | JULY/AUG/SEPT<br>OCT/NOV/DEC<br>JAN/FEB/MAR |      | 66            | 183         | 136                 |     |  |  |  |
| l |                                             |      | 66            | 78          | 41                  |     |  |  |  |
| l |                                             |      | 67            | 0           | 0                   |     |  |  |  |
| l | APR/MAY/JUI                                 | NE   | 71            | 0           | 0                   |     |  |  |  |
|   |                                             |      |               |             |                     |     |  |  |  |

## GOALS AND ACTUAL MEMBERS CUMULATIVE

- MEMBER GROWTH NET GOAL

- MEMBER GROWTH ACTUAL

- LAST YEAR MEMBERSHIP ACTUAL

| DROPPED CLUBS: 1 |     | 77 CLUBS OF 197 ADDED 1 OR<br>MORE NEW MEMBERS | GENDER DISTRIBUTION        |     |
|------------------|-----|------------------------------------------------|----------------------------|-----|
|                  |     | MORE NEW MEMBERS                               | MALE                       | 2,6 |
|                  |     |                                                | FEMALE                     | 1,6 |
| DROPPED MEMBERS  |     |                                                | NON BINARY                 | 0 ( |
| DECEASED         | 27  |                                                | PREFER NOT TO ANSWER       | 0 ( |
| CLUB CANCELLED   | 0   |                                                | TOTAL FAMILY UNIT MEMBERS  |     |
| OTHER            | 150 | CLICK HERE FOR CUMULATIVE                      |                            |     |
| TOTAL            | 177 | MEMBERSHIP DATA                                | FAMILY MEMBERS PAYING HALF |     |